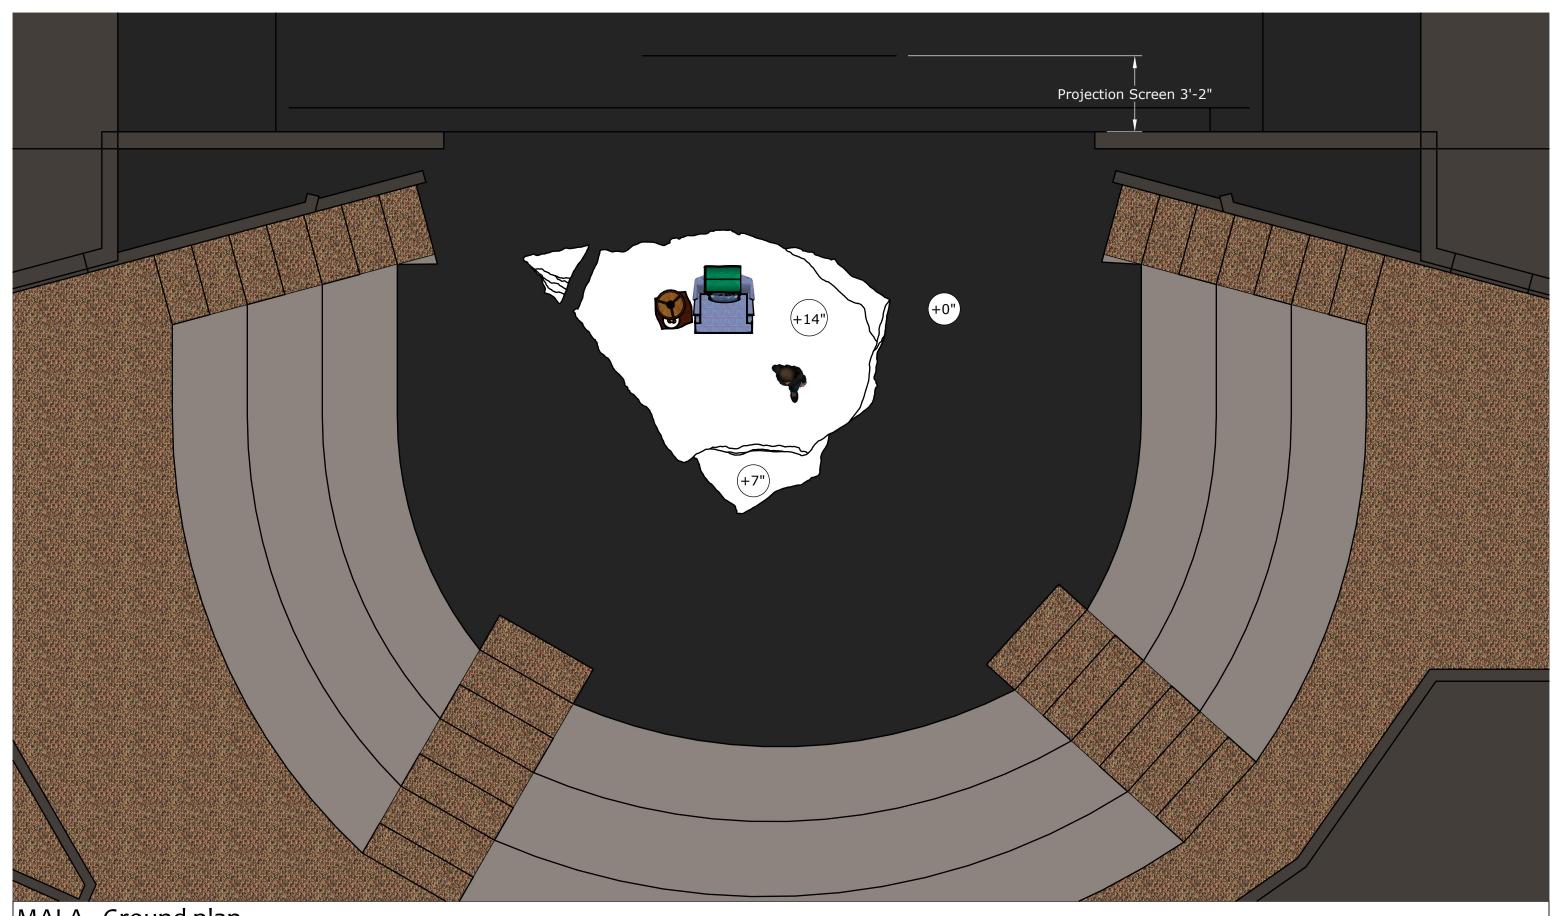

But mostly, a woman.

...an opportunity for beauty that surprises, arctic light and icebergs, the warmth of a Pendleton blanket, a bowl of clementines.

But mostly, a woman.

MALA - Ground plan

Scale: 1/4 = 1'-0" Paper Size: 11x17