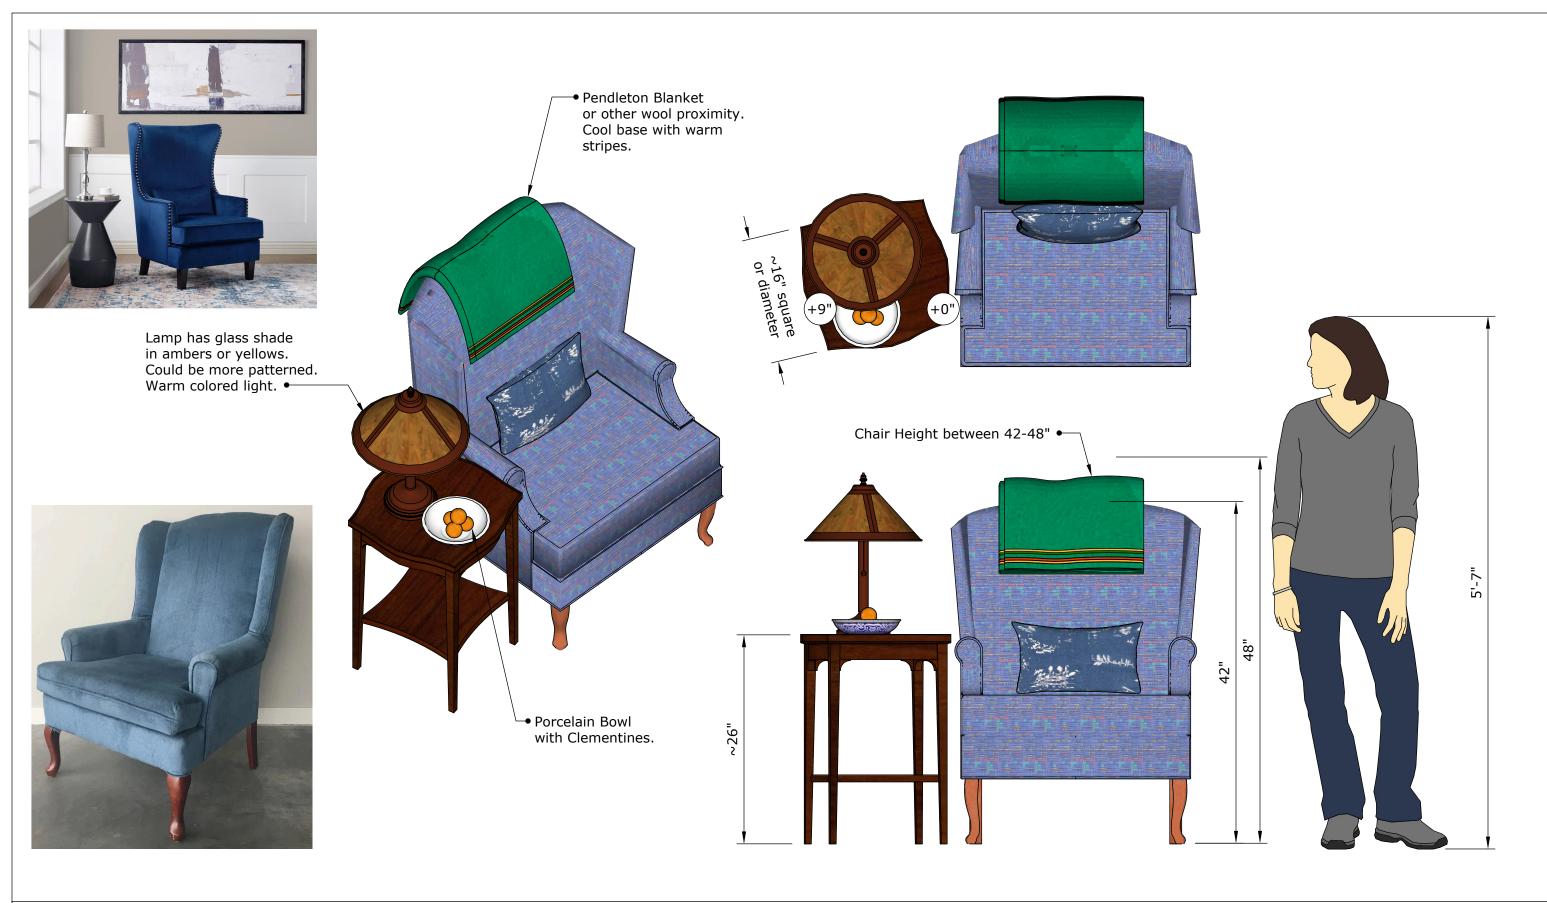

MALA - Snow Moment - end of play Scale: 1/4 = 1'-0" Paper Size: 11x17

MALA - Ice Flow Platform

Scale: 3/8" = 1'-0" Paper Size: 11x17

MALA - Furniture Details

Scale: 1/4 = 1'-0" Paper Size: 11x17