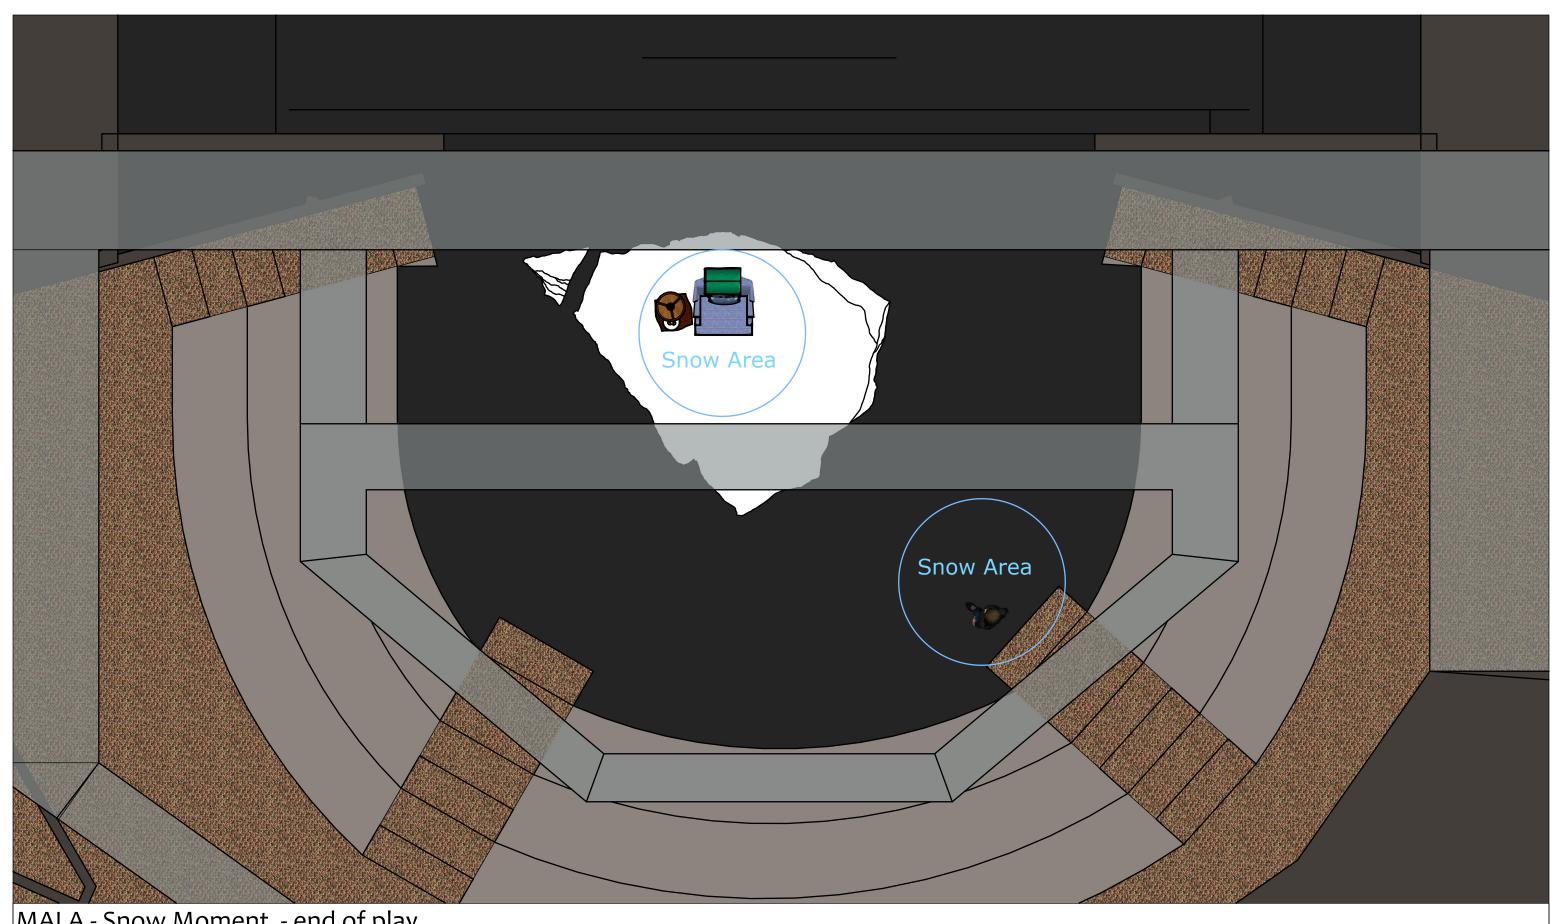

MALA - Snow Moment - end of play Scale: 1/4 = 1'-0" Paper Size: 11x17

MALA - Ice Flow Platform

Scale: 3/8" = 1'-0" Paper Size: 11x17

MALA - Furniture Details

Scale: 1/4 = 1'-0" Paper Size: 11x17