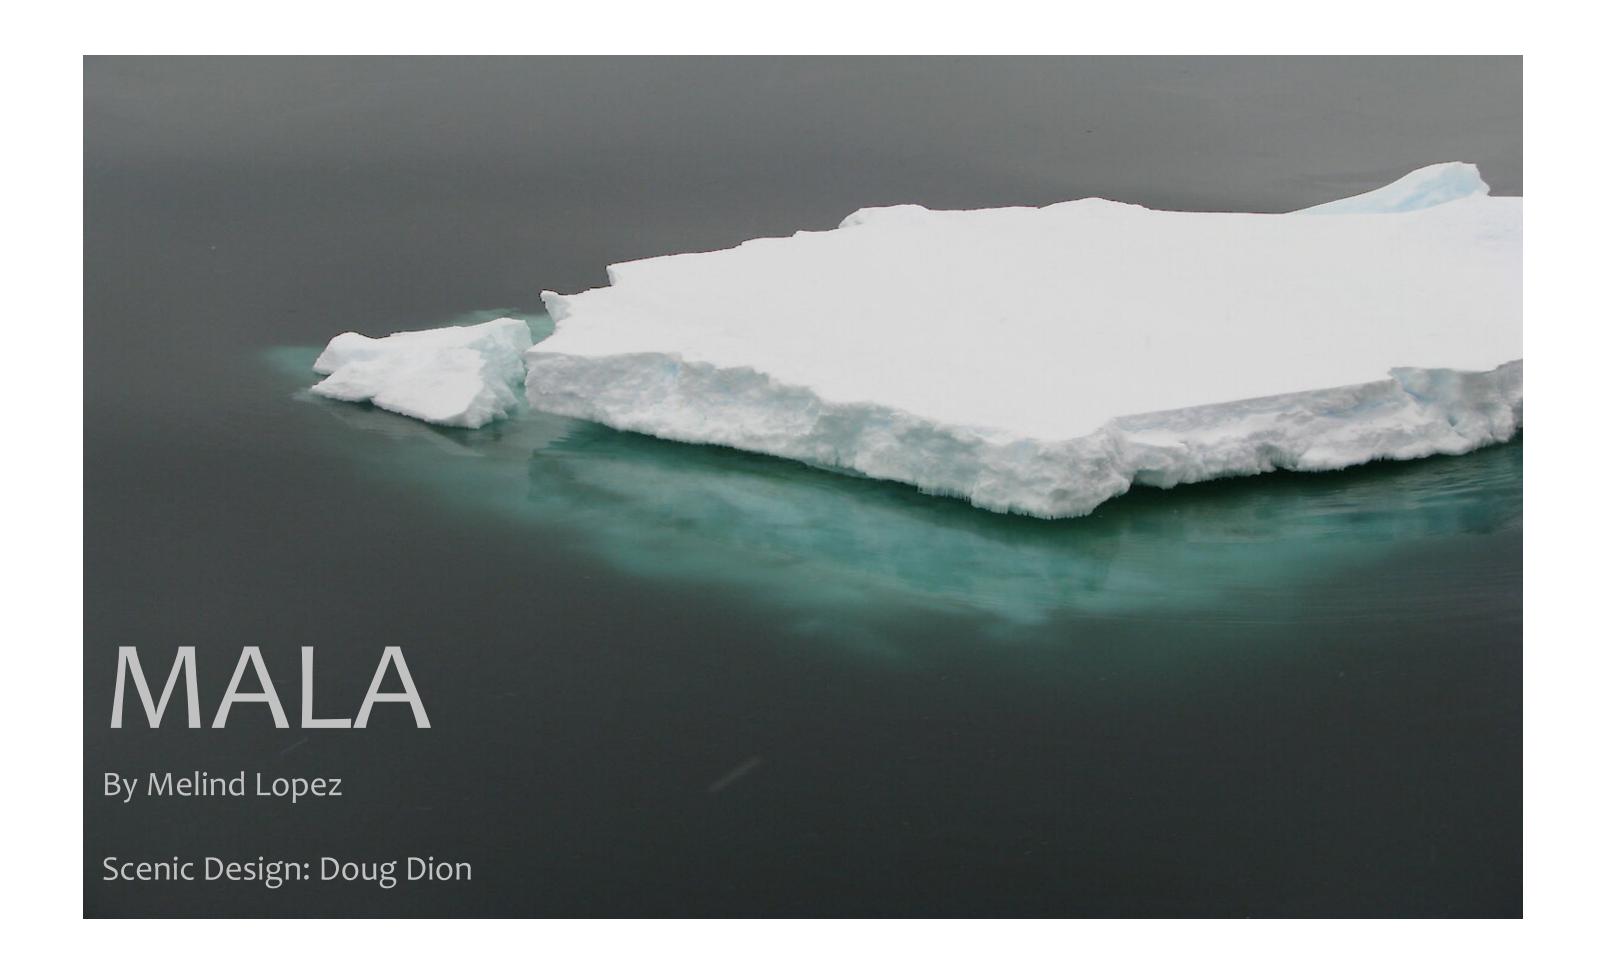

...an opportunity for beauty that surprises, arctic light and icebergs, the warmth of a Pendleton blanket, a bowl of clementines.

But mostly, a woman.

...an opportunity for beauty that surprises, arctic light and icebergs, the warmth of a Pendleton blanket, a bowl of clementines.

But mostly, a woman.

...an opportunity for beauty that surprises, arctic light and icebergs, the warmth of a Pendleton blanket, a bowl of clementines.

But mostly, a woman.

MALA - Ground plan

Scale: 1/4 = 1'-0" Paper Size: 11x17