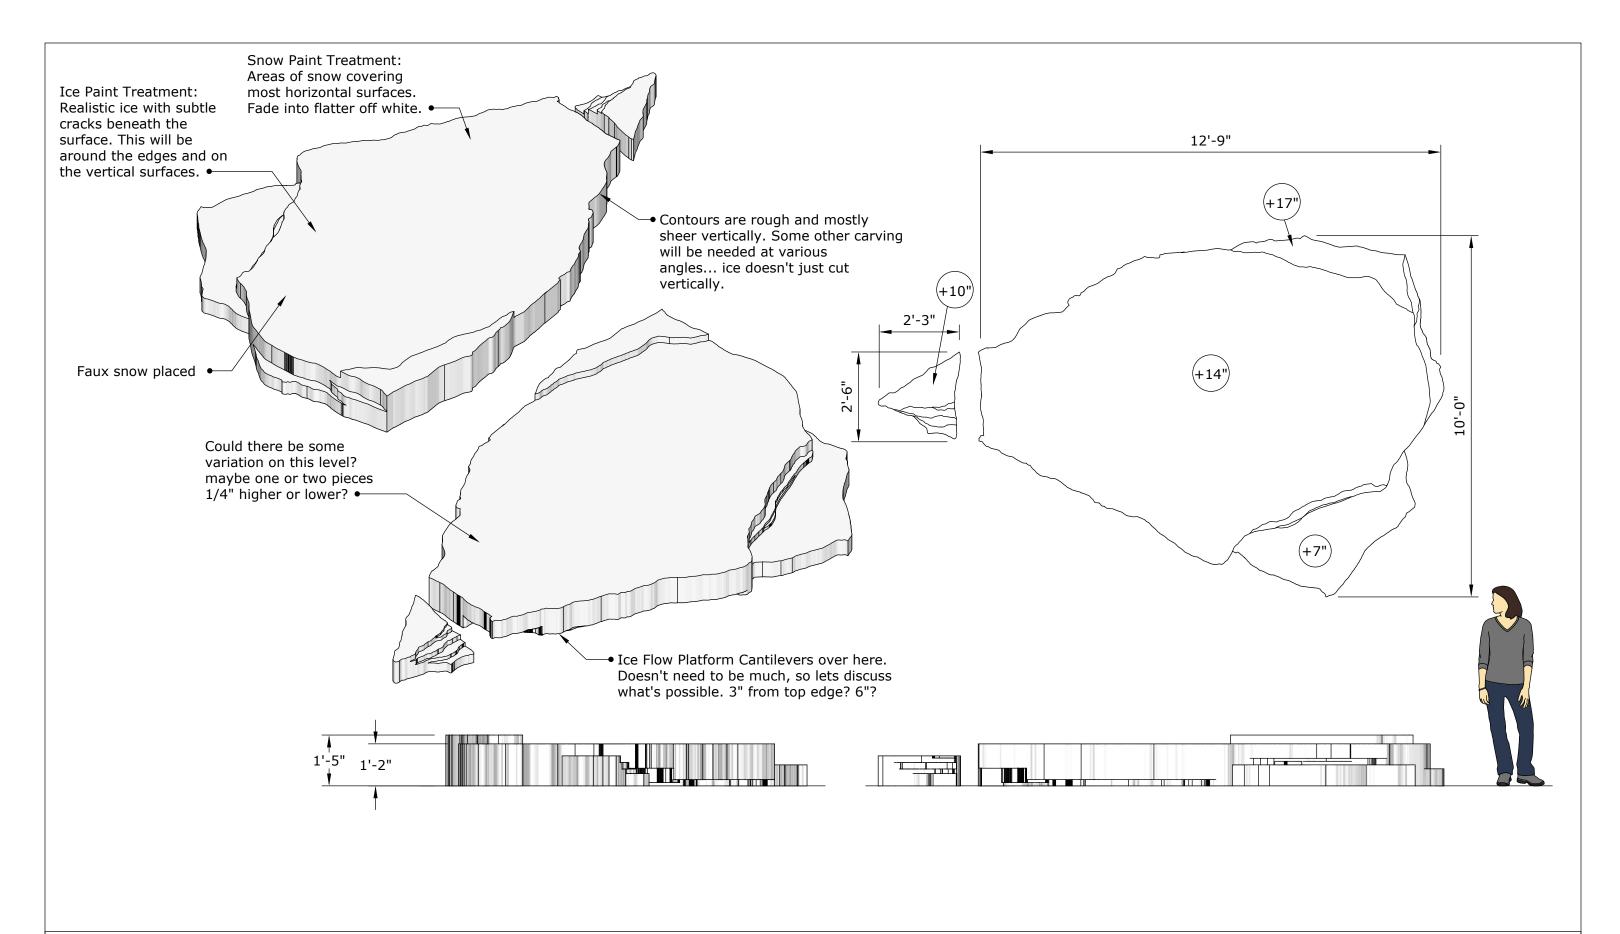

MALA - Snow Moment - end of play Scale: 1/4 = 1'-0" Paper Size: 11x17

MALA - Ice Flow Platform

Scale: 3/8" = 1'-0" Paper Size: 11x17

MALA - Furniture Details

Scale: 1/4 = 1'-0" Paper Size: 11x17